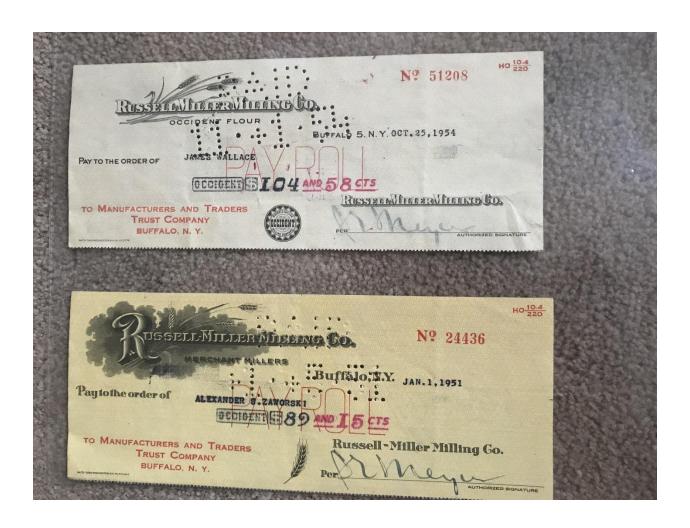

## Silo City: Assignment #1

This paycheck was found by me during one of my tours at Silo City. It's considered a "PRIMARY SOURCE" because it is the <u>actual document</u>, not an interpretation, second source, or other type of record.

The first part of your assignment is:

Study the paycheck and try to figure out if this is pay for one week, two weeks, etc. You will have to internet search to see what people were paid during this time.

Then, list the price of <u>ONE</u> other item sold during this time.

This information will be shared on the discussion page in Schoology so we can all see and share the prices of 1950 - 1954.

Choose different items so we have a variety. The second posting of the same item will not receive credit.